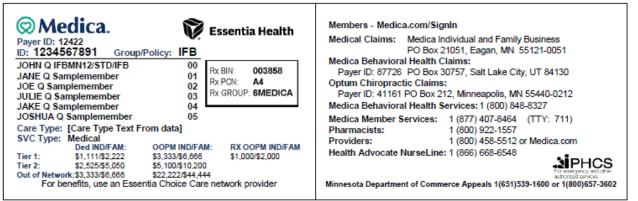

#### 2024 ID Card Example (MN)

#### 🛇 Medica. Members - Medica.com/SignIn Essentia Health Medical Claims: Medica Individual and Family Business Payer ID: 12422 ID: 1234567891 Group/Policy: C00006 PO Box 21051, Eagan, MN 55121-0051 Medica Behavioral Health Claims: JOHN Q CIFBMNFI07/STD/C00006 00 Ry BIN 003858 Payer ID: 87726 PO Box 30757, Salt Lake City, UT 84130 JANE Q Samplemember 01 Rx PON: A4 Optum Chiropractic Claims: JOE Q Samplemember 02 Rx GROUP: 6MEDICA Payer ID: 41161 PO Box 212, Minneapolis, MN 55440-0212 JULIE Q Samplemember 03 JAKE Q Samplemember 04 Medica Behavioral Health Services: 1 (800) 848-8327 JOSHUA Q Samplemember 05 Medica Member Services: 1 (877) 407-8464 (TTY: 711) Care Type: [Care Type Text From data] 1 (800) 922-1557 Pharmacists: SVC Type: Medical 1 (800) 458-5512 or Medica.com Providers: Ded IND/FAM: OOPM IND/FAM: RX OOPM IND/FAM Health Advocate NurseLine: 1 (866) 668-6548 \$3,333/\$6,666 \$1,111/\$2,222 Tier 1: 000/\$2,000 **M**PHCS Tier 2 \$2 525/\$5 050 \$5 100/\$10 200 Out of Network:\$3,333/\$6,666 \$22,222/\$44,444 Minnesota Department of Commerce Appeals 1(651)539-1600 or 1(800)657-3602 For benefits, use an Essentia Choice Care network provider In this field you will see the name of the plan like "Essentia Choice Care with Medica Bronze Copay" 2024 ID Card Example (ND) 😡 Medica. Members - Medica.com/SignIn Essentia Health Medical Claims: Medica Individual and Family Business Payer ID: 12422 PO Box 21051, Eagan, MN 55121-0051 ID: 1234567891 Group/Policy: C00001 Medica Behavioral Health Claims: JOHN Q CIFBNDFI03/STD/C00001 00 Rx BIN: 003858 Payer ID: 87726 PO Box 30757, Salt Lake City, UT 84130 JANE Q Samplemember 01 Rx PON: A4 **Optum Chiropractic Claims:** JOE Q Samplemember 02 Rx GROUP: 6MEDICA Payer ID: 41161 PO Box 212, Minneapolis, MN 55440-0212 JULIE Q Samplemember 03 Medica Behavioral Health Services: 1 (800) 848-8327 JAKE Q Samplemember 04 JOSHUA Q Samplemember 05 Medica Member Services: 1 (877) 407-8464 (TTY: 711) Care Type: [Care Type Text From data] Pharmacists: 1 (800) 922-1557 SVC Type: Medical Providers: 1 (800) 458-5512 or Medica.com Ded IND/FAM: OOPM IND/FAM: **RX OOPM IND/FAM** Health Advocate NurseLine: 1 (866) 668-6548 \$3,333/\$6,666 \$1,111/\$2,222 \$1,000/\$2,000 Tier 1: . PHCS Tier 2: \$2.525/\$5.050 \$5,100/\$10,200 Out of Network:\$3,333/\$6,666 \$22,222/\$44,444 For benefits, use an Essentia Choice Care network provider